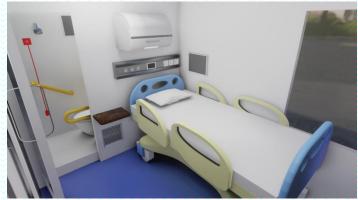

No need extra AHU. This is integration design one set included Air condition, pressurized fan, exhaust fan, Silver Ion H14 grade HEPA filter, air compressor, vacuum pump of medical gases for bedhead Trunking, on site only need have a Oxygen cylinder for supply oxygen. Interlock Pass through window, automatic doors.

On site after fixing just connect the power, water supply and drain can running for use immediately.

Mobile negative pressure Isolation ward use for once Virus outbreak district also the neighboring hospital haven't or not enough Isolation ward can fastest take action send these wards with very short time to the place saving people also effectively make the infection control the virus.