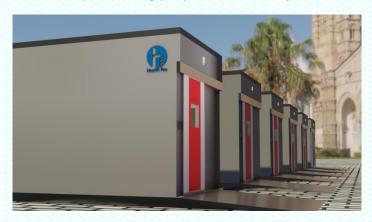

## Mobile Negative Pressure Isolation Ward

This is our new design of isolation ward with a short video share to you. Our R & D active develop this type. We think it suitable to many countries under the epidemic situation. It's size same as a 20 f eet container. Easy for transportation by truck.

Mobile Negative Pressure Isolation Ward overall size 6m(L)\*2.4m(W)\*2.8m(H) same as a 20 feet container easy for transportation by container trunk remove to other virus outbreak city when they haven't enough Isolation Ward.